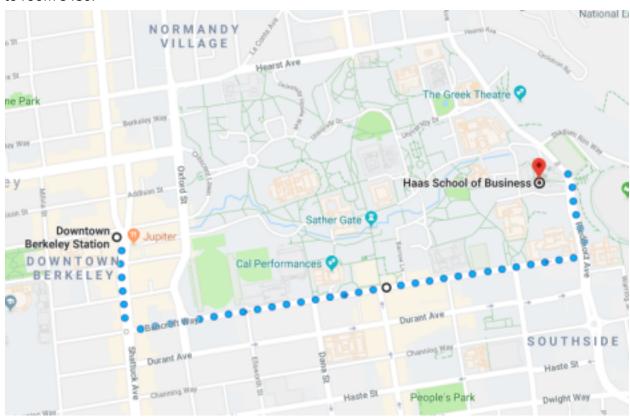

# **Walking Directions from BART to S480**

Downtown Berkeley BART Station, 2160 Shattuck Avenue, Berkeley, CA 94704

Haas School of Business Rm S480, 2220 Piedmont Avenue, Berkeley, CA

### **Link to Google Map Directions**

### **Approximate Travel Time: 28 minutes**

- 1. Head South on Shattuck Ave towards Allston Way.
- 2. Turn left onto Bancroft Way.
- 3. Turn left onto Piedmont Ave.
- 4. Haas Business School will be on the left. Enter through the ivy archway.
- 5. Enter the Student Services building immediately to your left and look for signs directing you to room \$480.