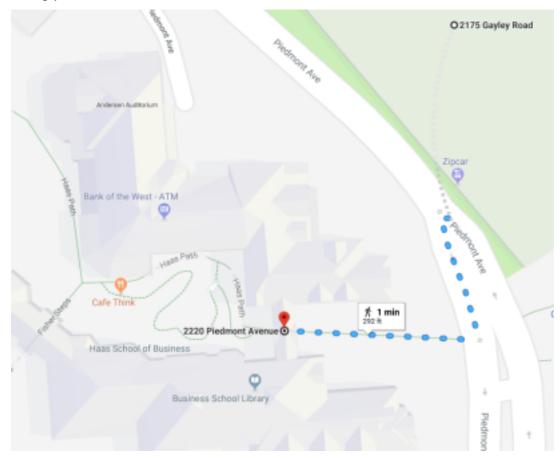

## **Walking Directions from Stadium to S480**

Stadium Parking Garage, 2175 Gayley Rd, Berkeley, CA 94720

Haas School of Business Room S480, 2220 Piedmont Avenue, Berkeley, CA

### **Link to Google Map Directions**

### **Approximate Travel Time: 1 minute**

- 1. Exit parking garage onto Piedmont Ave.
- 2. Turn left on Piedmont Ave and walk to the crosswalk in front of Cal Memorial Stadium.
- 3. Cross Piedmont Ave to Haas Path and enter through the ivy archway.
- 4. Enter the Student Services building immediately to your left and look for signs directing you to Executive Classroom S480.