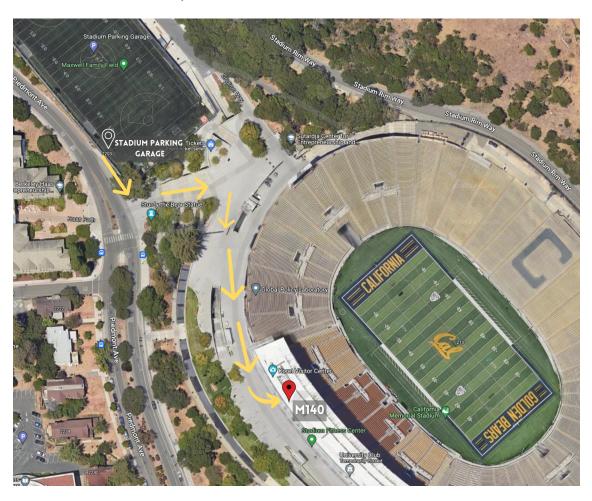

## Walking Directions from Stadium Garage to Stadium Classroom M140

Stadium Parking Garage, 2175 Gayley Rd, Berkeley, CA 94720

Stadium Classroom M140, 2227 Piedmont Ave, Berkeley, CA 94720

## **Approximate Travel Time: 4 minutes**

- 1. Exit parking garage onto Piedmont Ave.
- 2. Turn left on Piedmont Ave and go up the stairs on your left towards the Stadium.
- 3. Enter through Gate 2 on the right.
- 4. Follow the perimeter around the right side of the stadium.
- 5. Go past the Koret Visitor Center and find the Berkeley Executive Education sign.
- 6. Turn left into the hallway and the classroom is located on the left.