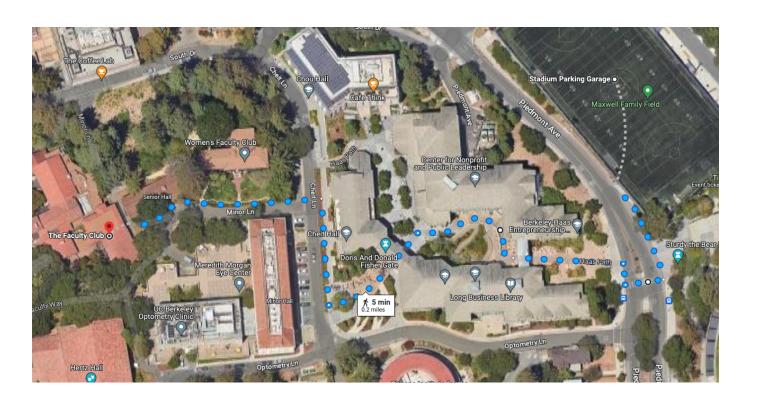

## Walking Directions from Stadium Garage to Faculty Club

Stadium Parking Garage, 2175 Gayley Rd, Berkeley, CA 94720

The Faculty Club, University of California, Berkeley, Minor Ln, Berkeley, CA 94720

## **Approximate Travel Time: 4 minutes**

- 1. Exit the parking garage and turn left onto Piedmont Ave.
- 2. At the crosswalk, turn right and cross the street towards Haas School of Business.
- 3. Walk through the ivy archway (Cronk Gate) and turn right to go down the outdoor stairs.
- 4. At the bottom of the stairs, turn slightly left towards Fisher Gate.
- 5. Go through Fisher Gate and down Fisher steps onto Cheit Lane.
- 6. Turn right on Cheit Lane and make the first left onto Minor Lane.
- 7. Follow the path and continue straight to The Faculty Club.