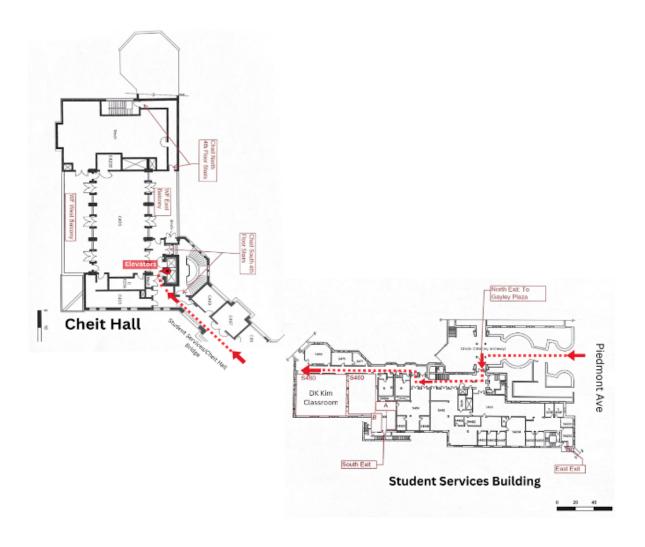

## Walking Directions from Stadium Garage to Faculty Club (Elevator Route)

- 1. Exit the parking garage and turn left onto Piedmont Ave.
- 2. At the crosswalk, turn right and cross the street towards Haas School of Business.
- 3. Pass through the ivy archway (Cronk Gate) and turn left to enter the Student Services Building.
- 4. Go through the double doorways, turn right and head down the hallway. Follow the hallway, which will take several turns, as you head toward the elevator. You will see signage pointing the way down the hall to the elevator, through the Student Services building and its walkway connector through Cheit Hall.
- 5. Take the elevator down to the 1st floor.
- 6. At the 1st floor, head straight to exit the building onto Cheit Lane.
- 7. Turn right on Cheit Lane and make the first left onto Minor Lane.
- 8. Follow the path and continue straight to The Faculty Club.