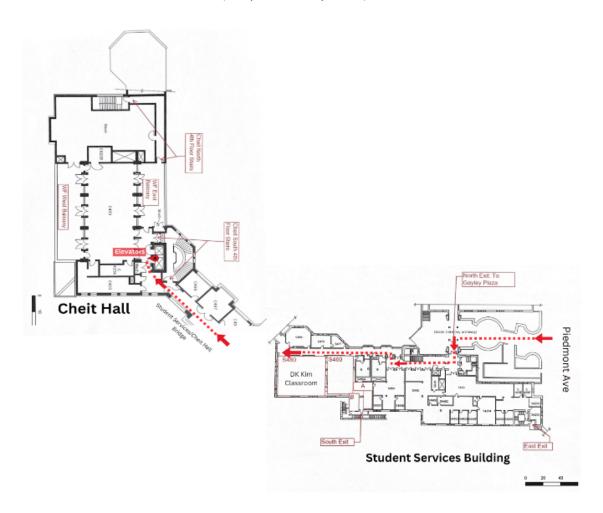

## Walking Directions from Stadium Garage to Chou Hall N400 (Elevator Route)

- 1. Exit the parking garage and turn left onto Piedmont Ave.
- 2. At the crosswalk, turn right and cross the street towards Haas School of Business.
- 3. Pass through the ivy archway (Cronk Gate) and turn left to enter the Student Services Building.
- 4. Go through the double doorways, turn right and head down the hallway. Follow the hallway, which will take several turns, as you head toward the elevator. You will see signage pointing the way down the hall to the elevator, through the Student Services building and its walkway connector through Cheit Hall.
- 5. Take the elevator down to the 2nd floor.
- 6. At the 2nd floor, turn right and exit the building into the courtyard.
- 7. At the courtyard, turn left and head toward Chou Hall.
- 8. Enter Chou Hall and take the elevator to the 4th floor.
- 9. Turn left and Room N400 (Simpson Family Suite) will be on the left.