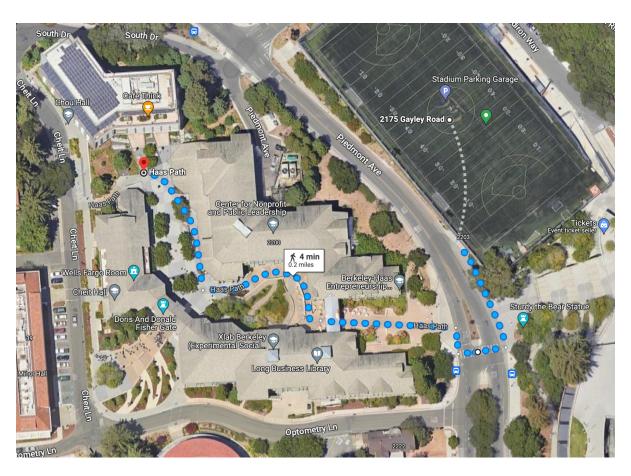

## Walking Directions from Stadium Garage to Chou Hall N400

Stadium Parking Garage, 2175 Gayley Rd, Berkeley, CA 94720

Chou Hall N400, Simpson Family Suite, 2220 Piedmont Avenue, Berkeley, CA

## **Link to Google Map Directions**

## **Approximate Travel Time: 4 minutes**

- 1. Exit the parking garage and turn left onto Piedmont Ave.
- 2. At the crosswalk, turn right and cross the street towards Haas School of Business.
- 3. Walk through the ivy archway (Cronk Gate) and turn right to go down the outdoor stairs.
- 4. At the bottom of the stairs, turn right into the courtyard.
- 5. Continue walking straight through the courtyard towards Chou Hall.
- 6. Enter Chou Hall and take the elevator to the 4th floor.
- 7. Turn left and Room N400 (Simpson Family Suite) will be through the glass doors and on the left.